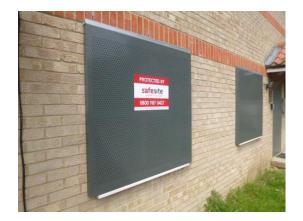

# 2. Reason Why No Fire Risk Assessment is Required

2.1 Detail why no Fire Risk Assessment is required following the site visit:

The building was found fitted with security measures and was not in use at time of inspection.