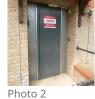

# 2. Reason Why No Fire Risk Assessment is Required

2.1 Detail why no Fire Risk Assessment is required following the site visit:

The building was found fitted with security measures and was not in use at time of inspection.