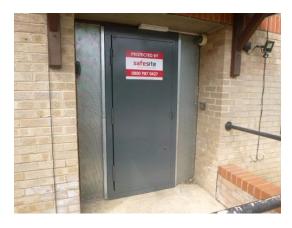

# 2. Reason Why No Fire Risk Assessment is Required

2.1 Detail why no Fire Risk Assessment is required following the site visit:

The building was found fitted with security measures and was not in use at time of inspection.