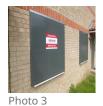

# 2. Reason Why No Fire Risk Assessment is Required

2.1 Detail why no Fire Risk Assessment is required following the site visit:

The building was found fitted with security measures and was not in use at time of inspection.