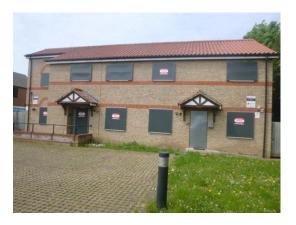

#### **PROPERTY IMAGE**

Photo 1

Photo 4

Photo 5

UPRN: PRI009-BLK

**JOB NUMBER:** 150771

SITE VISIT COMPLETED BY:

Pennington Choices Limited

#### 1.7 Building Description:

Two storey detached purpose built building found empty and fitted with security measures to prevent unlawful entry.

#### **1.8 Building Construction:**

Appears to be a brick built building with pitched timber roof with tiles.