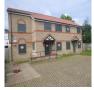

#### 1.7 Building Description:

Two storey detached purpose built building found empty and fitted with security measures to prevent unlawful entry.

#### **1.8 Building Construction:**

Appears to be a brick built building with pitched timber roof with tiles.