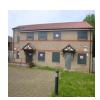

#### 1.7 Building Description:

Two storey detached purpose built building found empty and fitted with security measures to prevent unlawful entry.

#### **1.8 Building Construction:**

Appears to be a brick built building with pitched timber roof with tiles.