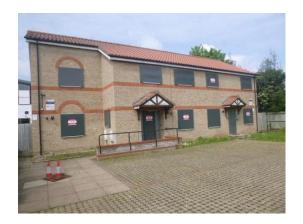

#### 1.7 Building Description:

Two storey detached purpose built building found empty and fitted with security measures to prevent unlawful entry.

#### **1.8 Building Construction:**

Appears to be a brick built building with pitched timber roof with tiles.